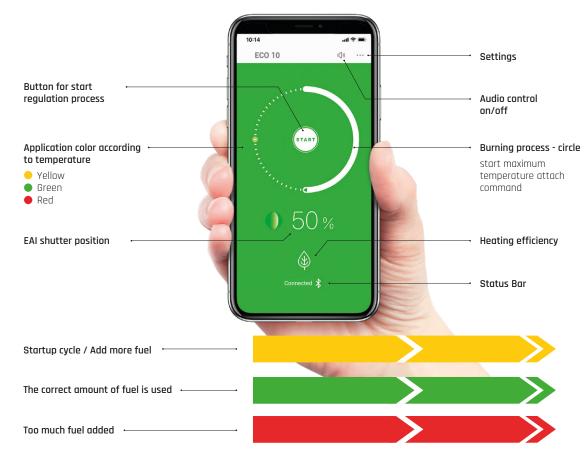

## **Mobile app** for Android and iOS

Heta's HAC 2.0 technology for Moderna can be purchased separately and is easy to control using Heta's app for Android/iOS via Bluetooth.

HAC 2.0 is, first and foremost, a convenient aid in getting the highest possible heating value out of the firewood and, thus, the best possible value for money compared to manual operation. In addition, HAC 2.0 ensures against user error, as the temperature in the firebox will always be perfect.

An indicator is attached to the stove, which uses colour codes (red, yellow and green) to alert you if reignition is necessary or too much firewood has been loaded. The stove's door is equipped with a door sensor that registers when new firewood is added.