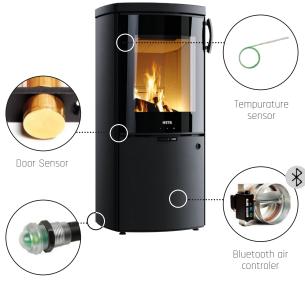

## **Mobile app** for Android and iOS

Heta's HAC 2.0 technology for Moderna can be purchased separately and is easy to control using Heta's app for Android/iOS via Bluetooth.

HAC 2.0 is, first and foremost, a convenient aid in getting the highest possible heating value out of the firewood and, thus, the best possible value for money compared to manual operation. In addition, HAC 2.0 ensures against user error, as the temperature in the firebox will always be perfect.

An indicator is attached to the stove, which uses colour codes (red, yellow and green) to alert you if reignition is necessary or too much firewood has been loaded. The stove's door is equipped with a door sensor that registers when new firewood is added.

LED indicator