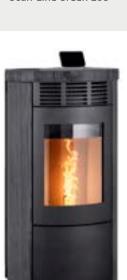

### Pellet stove - Scan-Line Green 250

### **Comfortable and convenient heating**

HETA Scan-Line Green 250 matches the beautiful design of the woodburning stove with a beautiful view to the flames. Scan-Line Green 250 is available in so many design variants that it fits any type of interior design. You can choose Scan-Line Green 200 in steel, soapstone and sandstone.

### Technical info Scan-Line Green 250

Scan-Line Green 250

Scan-Line Green 250 soapstone top

Scan-Line Green 250 soapstone

Scan-Line Green 250 blackwood

Scan-Line Green 250 sandstone top

Scan-Line Green 250 limestone