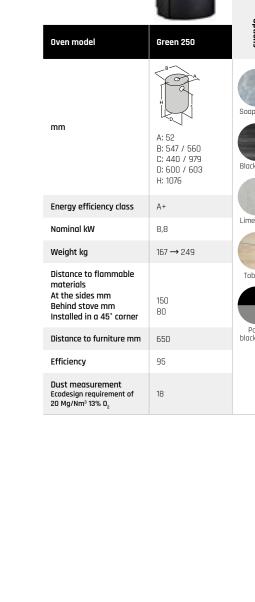

### Technical info Scan-Line Green 250

Scan-Line Green 250

Scan-Line Green 250 soapstone top

Scan-Line Green 250 soapstone

Scan-Line Green 250 blackwood

Scan-Line Green 250 sandstone top

Scan-Line Green 250 limestone

# High efficiency and long operating life

Our thought out construction and solid fabrication of the combustion chamber and components ensures Scan-Line Green 250 high combustion, good functionality and long operating life.

#### **95** %

The newly developed combustion chamber remove ensures an efficiency of up to 95 %.

#### **8,8 kW** Highest output is 8,8 kW – enough to heat up a modern house of 180 m<sup>2</sup>.