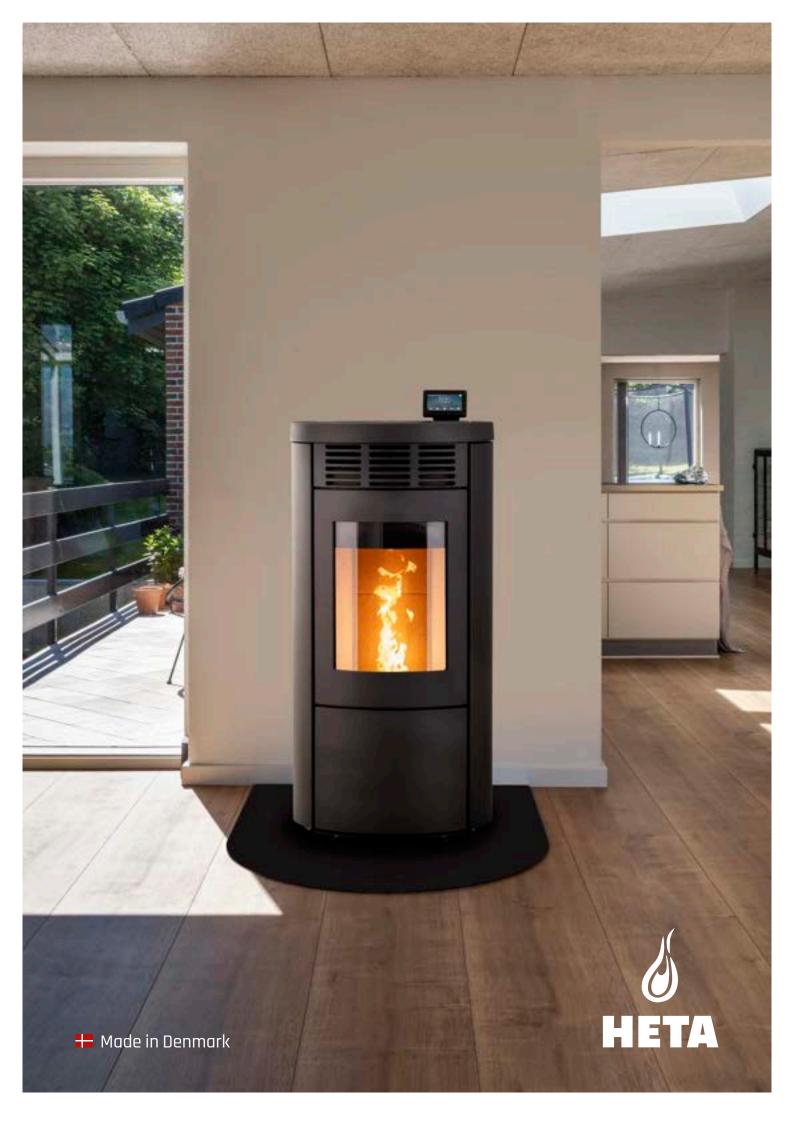

### Pellet stove – Scan-Line Green 150

## **Cozy and comfort**

The Scan-Line Green 150 pellet stove from HETA, has made it easier for you to heat your house without compromise on comfort. The sleek designed, fully automatic pellet stove has large glass to view the flames spreading coziness throughout your house. The Scan-Line Green 150 is incredibly easy to operate and has a large intuitive color display. Set the desired temperature, power level and you can also save on fuel usage by programming your pellet stove to your heating needs.

In addition to ease of use and convenience the 150 will provide you with a cozy and comfortable warm. It will regulate the combustion air automatically, so it always has optimal combustion. Sit back and relax, once the desired temperature in the room is achieved the 150 will automatically adjust the output, until there is a need for heat again. We believe your pellet stove should be a statement in your home and fit into your home's interior. You can choose from sleek black or grey paint. Go bold and finish your Scan-Line Green 150 off with complete soapstone, giving you warm after the pellet stove is off, or finish it off with just a stylish soapstone top.