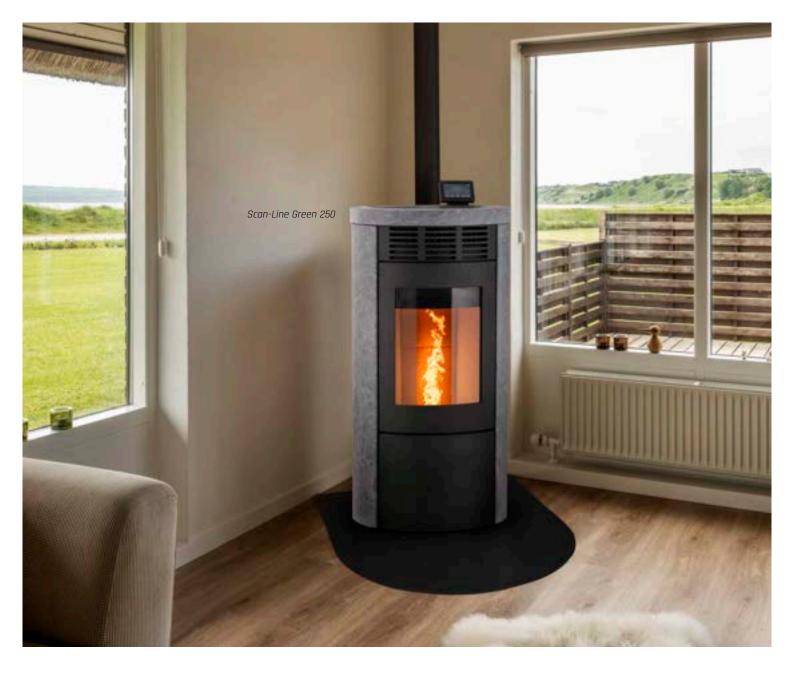

### Pellet stove - Scan-Line Green 250

### **Comfortable and convenient heating**

HETA Scan-Line Green 250 matches the beautiful design of the woodburning stove with a beautiful view to the flames. Scan-Line Green 250 is available in so many design variants that it fits any type of interior design. You can choose Scan-Line Green 200 in steel, soapstone and sandstone.

The pellet stove has a unique combustion chamber, and the technology ensures an efficiency of an impressive 95 percent. Scan-Line Green 250 easily heats 180 m<sup>2</sup> of living space and – in some cases more, if the house is insulated according to the newest energy regulations. The pellet tank stores up to 21 kg of pellets. The pellet stove is easily turned on, off and regulated with the remote or by using the touch display mounted on the pellet stove. With HETA Climate WiFi module it is now possible to control your pellet stove with our HETA Climate app from your Smartphone. You can, for example, fire up in your country cottage before you arrive so it is warm and cozy already before you enter the house. HETA Climate can be downloaded to iOS and Android.