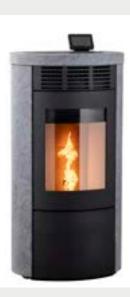

### Pellet stove - Scan-Line Green 250

### **Comfortable and convenient heating**

HETA Scan-Line Green 250 matches the beautiful design of the woodburning stove with a beautiful view to the flames. Scan-Line Green 250 is available in so many design variants that it fits any type of interior design. You can choose Scan-Line Green 200 in steel, soapstone and sandstone.

### Technical info Scan-Line Green 250

Scan-Line Green 250

Scan-Line Green 250 soapstone top

Scan-Line Green 250 soapstone

Scan-Line Green 250 blackwood

Scan-Line Green 250 sandstone top

Scan-Line Green 250 limestone