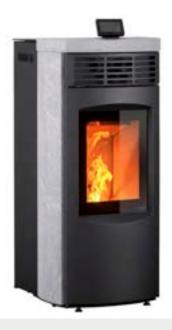

### Pellet stove - Scan-Line Green 250

### **Comfortable and convenient heating**

HETA Scan-Line Green 250 matches the beautiful design of the woodburning stove with a beautiful view to the flames. Scan-Line Green 250 is available in so many design variants that it fits any type of interior design. You can choose Scan-Line Green 200 in steel, soapstone and sandstone.

The pellet stove has a unique combustion chamber, and the technology ensures an efficiency of an impressive 95 percent. Scan-Line Green 250 easily heats 180 m<sup>2</sup> of living space and – in some cases more, if the house is insulated according to the newest energy regulations. The pellet tank stores up to 21 kg of pellets. The pellet stove is easily turned on, off and regulated with the remote or by using the touch display mounted on the pellet stove. With HETA Climate WiFi module it is now possible to control your pellet stove with our HETA Climate app from your Smartphone. You can, for example, fire up in your country cottage before you arrive so it is warm and cozy already before you enter the house. HETA Climate can be downloaded to iOS and Android.