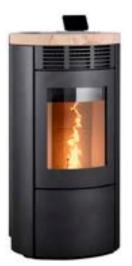

### Pellet stove – Scan-Line Green 150

## **Cozy and comfort**

The Scan-Line Green 150 pellet stove from HETA, has made it easier for you to heat your house without compromise on comfort. The sleek designed, fully automatic pellet stove has large glass to view the flames spreading coziness throughout your house. The Scan-Line Green 150 is incredibly easy to operate and has a large intuitive color display. Set the desired temperature, power level and you can also save on fuel usage by programming your pellet stove to your heating needs.

In addition to ease of use and convenience the 150 will provide you with a cozy and comfortable warm. It will regulate the combustion air automatically, so it always has optimal combustion. Sit back and relax, once the desired temperature in the room is achieved the 150 will automatically adjust the output, until there is a need for heat again. We believe your pellet stove should be a statement in your home and fit into your home's interior. You can choose from sleek black or grey paint. Go bold and finish your Scan-Line Green 150 off with complete soapstone, giving you warm after the pellet stove is off, or finish it off with just a stylish soapstone top.