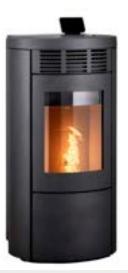

### Pellet stove – Scan-Line Green 150

## **Cozy and comfort**

The Scan-Line Green 150 pellet stove from HETA, has made it easier for you to heat your house without compromise on comfort. The sleek designed, fully automatic pellet stove has large glass to view the flames spreading coziness throughout your house. The Scan-Line Green 150 is incredibly easy to operate and has a large intuitive color display. Set the desired temperature, power level and you can also save on fuel usage by programming your pellet stove to your heating needs.

In addition to ease of use and convenience the 150 will provide you with a cozy and comfortable warm. It will regulate the combustion air automatically, so it always has optimal combustion. Sit back and relax, once the desired temperature in the room is achieved the 150 will automatically adjust the output, until there is a need for heat again. We believe your pellet stove should be a statement in your home and fit into your home's interior. You can choose from sleek black or grey paint. Go bold and finish your Scan-Line Green 150 off with complete soapstone, giving you warm after the pellet stove is off, or finish it off with just a stylish soapstone top.