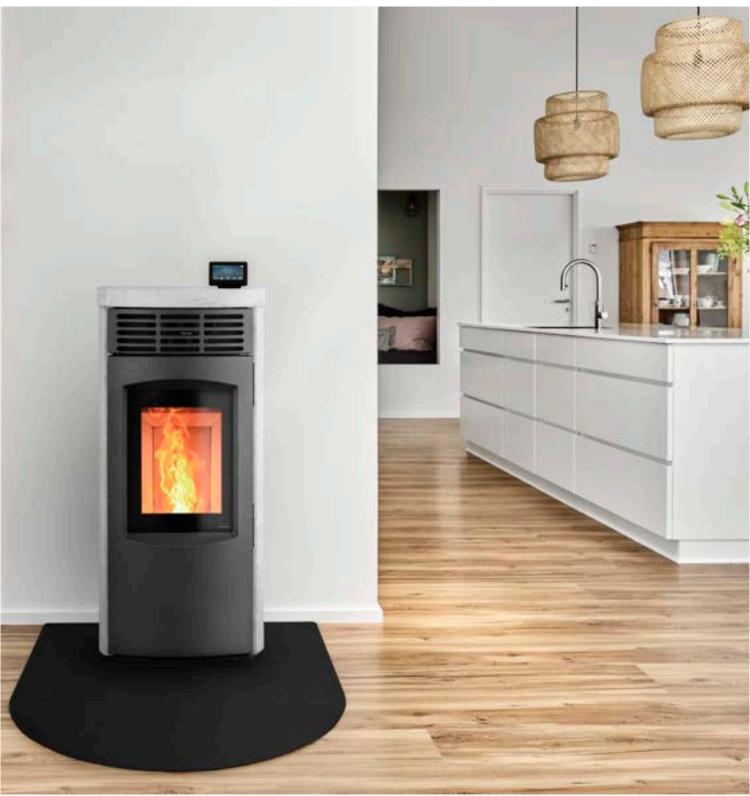

### Pellet stove – Scan-Line Green 150

## **Cozy and comfort**

The Scan-Line Green 150 pellet stove from HETA, has made it easier for you to heat your house without compromise on comfort. The sleek designed, fully automatic pellet stove has large glass to view the flames spreading coziness throughout your house. The Scan-Line Green 150 is incredibly easy to operate and has a large intuitive color display. Set the desired temperature, power level and you can also save on fuel usage by programming your pellet stove to your heating needs.

In addition to ease of use and convenience the 150 will provide you with a cozy and comfortable warm. It will regulate the combustion air automatically, so it always has optimal combustion. Sit back and relax, once the desired temperature in the room is achieved the 150 will automatically adjust the output, until there is a need for heat again. We believe your pellet stove should be a statement in your home and fit into your home's interior. You can choose from sleek black or grey paint. Go bold and finish your Scan-Line Green 150 off with complete soapstone, giving you warm after the pellet stove is off, or finish it off with just a stylish soapstone top.

With HETA Climate WiFi module it is now possible to control your pellet stove with our HETA Climate app from your Smartphone. You can, for example, fire up in your country cottage before you arrive so it is warm and cozy already before you enter the house. HETA Climate can be downloaded to iOS and Android.