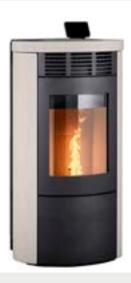

### Pellet stove - Scan-Line Green 250

### **Comfortable and convenient heating**

HETA Scan-Line Green 250 matches the beautiful design of the woodburning stove with a beautiful view to the flames. Scan-Line Green 250 is available in so many design variants that it fits any type of interior design. You can choose Scan-Line Green 200 in steel, soapstone and sandstone.

The pellet stove has a unique combustion chamber, and the technology ensures an efficiency of an impressive 95 percent. Scan-Line Green 250 easily heats 180 m<sup>2</sup> of living space and – in some cases more, if the house is insulated according to the newest energy regulations. The pellet tank stores up to 21 kg of pellets. The pellet stove is easily turned on, off and regulated with the remote or by using the touch display mounted on the pellet stove. With HETA Climate WiFi module it is now possible to control your pellet stove with our HETA Climate app from your Smartphone. You can, for example, fire up in your country cottage before you arrive so it is warm and cozy already before you enter the house. HETA Climate can be downloaded to iOS and Android.