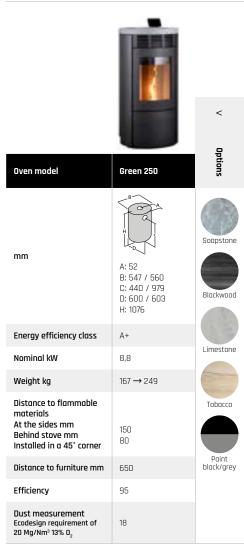

### Technical info Scan-Line Green 250

Scan-Line Green 250

Scan-Line Green 250 soapstone top

Scan-Line Green 250 soapstone

Scan-Line Green 250 blackwood

Scan-Line Green 250 sandstone top

Scan-Line Green 250 limestone

### 21 kg

Extra large pellet tank for 21 kg pellets means longer time between filling ups.

#### **95** %

The newly developed combustion chamber remove ensures an efficiency of up to 95 %.

#### **8,8 kW** Highest output is 8,8 kW – enough to heat up a modern house of 180 m<sup>2</sup>.