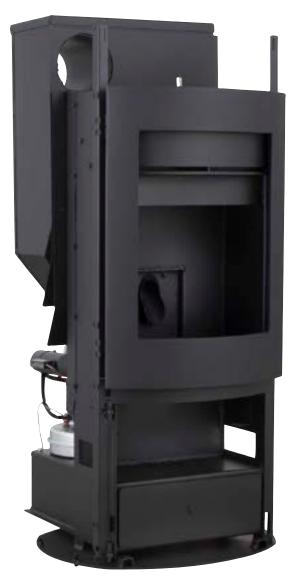

Solid full welded and Danish produced steel construction

The technique

# High efficiency and long operating life

Our thought out construction and solid fabrication of the combustion chamber and components ensures Scan-Line Green 250 high combustion, good functionality and long operating life.

Scan-Line Green 250 can be mounted directly on the chimney with smoke outlet to the back 30 cm and 44 cm high up, or with top outlet. Our innovative flue pipe system is of course in accordance with applicable international guidelines for fire protection and, in addition, the system makes the installation of the pellet stove much easier than normal.

Convection element in cast iron