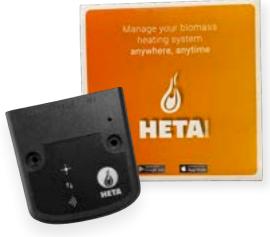

### Wifi Modul

HETA Climate Wifi module makes it possible to control your pellet stove with our HETA Climate app from your Smartphone.

PinKey is a Wifi module with built-in Bluetooth that allows you to control your pellet stove from a phone or tablet, via HETAS app HETA Climate, which is available for IOS and Android. Pinkey is necessary if you want to purchase the Trikey wireless thermostat.

WiFi Basic (Climate)

WiFi/Bluetooth Premium (Pinkey)

Bluetooth termostat (Trikey) Pinkey påkrævet