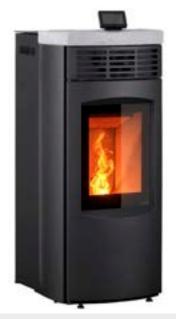

### Pellet stove – Scan-Line Green 150

## **Cozy and comfort**

The Scan-Line Green 150 pellet stove from HETA, has made it easier for you to heat your house without compromise on comfort. The sleek designed, fully automatic pellet stove has large glass to view the flames spreading coziness throughout your house. The Scan-Line Green 150 is incredibly easy to operate and has a large intuitive color display. Set the desired temperature, power level and you can also save on fuel usage by programming your pellet stove to your heating needs.

In addition to ease of use and convenience the 150 will provide you with a cozy and comfortable warm. It will regulate the combustion air automatically, so it always has optimal combustion. Sit back and relax, once the desired temperature in the room is achieved the 150 will automatically adjust the output, until there is a need for heat again. We believe your pellet stove should be a statement in your home and fit into your home's interior. You can choose from sleek black or grey paint. Go bold and finish your Scan-Line Green 150 off with complete soapstone, giving you warm after the pellet stove is off, or finish it off with just a stylish soapstone top.