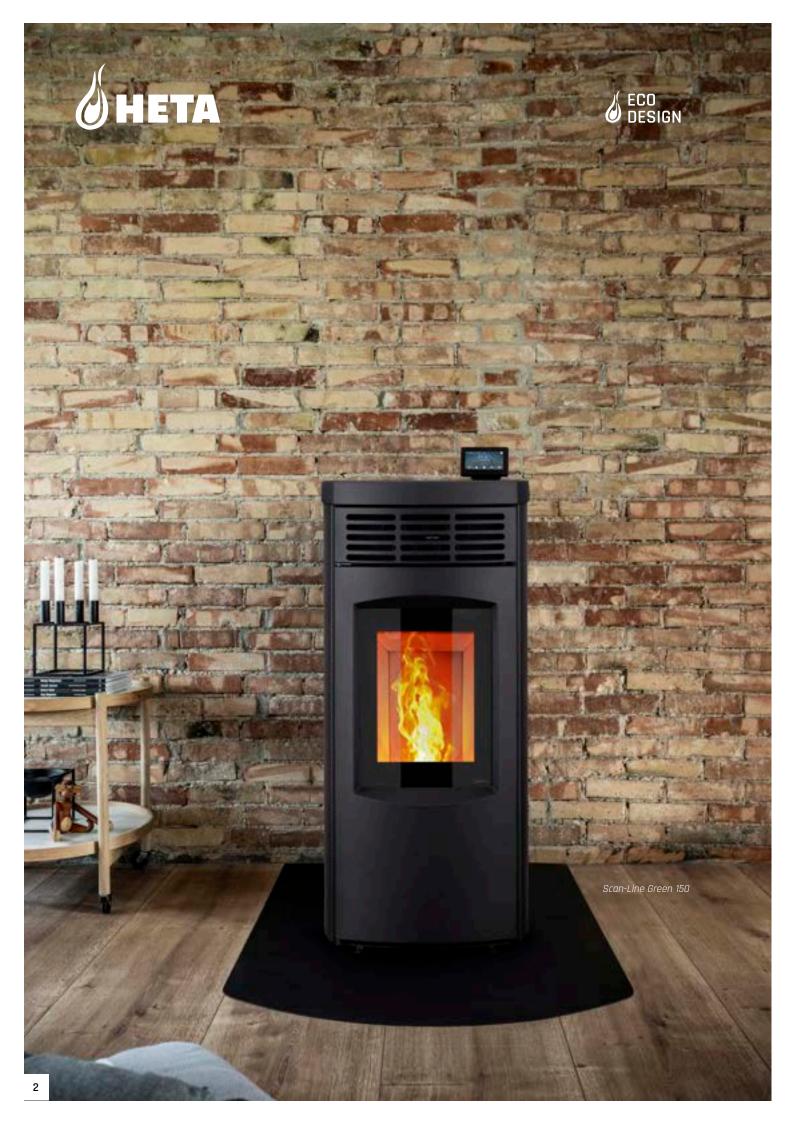

## **Cozy and comfort**

The Scan-Line Green 150 pellet stove from HETA, has made it easier for you to heat your house without compromise on comfort. The sleek designed, fully automatic pellet stove has large glass to view the flames spreading coziness throughout your house. The Scan-Line Green 150 is incredibly easy to operate and has a large intuitive color display. Set the desired temperature, power level and you can also save on fuel usage by programming your pellet stove to your heating needs.

In addition to ease of use and convenience the 150 will provide you with a cozy and comfortable warm. It will regulate the combustion air automatically, so it always has optimal combustion. Sit back and relax, once the desired temperature in the room is achieved the 150 will automatically adjust the output, until there is a need for heat again. We believe your pellet stove should be a statement in your home and fit into your home's interior. You can choose from sleek black or grey paint. Go bold and finish your Scan-Line Green 150 off with complete soapstone, giving you warm after the pellet stove is off, or finish it off with just a stylish soapstone top.