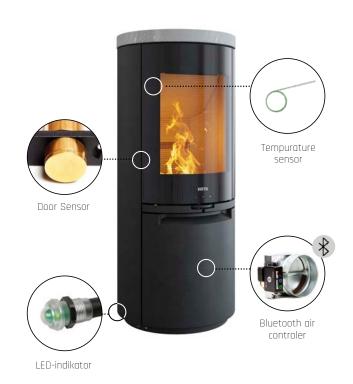

## for Android and iOS

Heta's HAC 2.0 technology can be purchased separately and is easy to control using Heta's app for Android/iOS via Bluetooth.

HAC 2.0 is, first and foremost, a convenient aid in getting the highest possible heating value out of the firewood and, thus, the best possible value for money compared to manual operation. In addition, HAC 2.0 ensures against user error, as the temperature in the firebox will always be perfect.

An indicator is attached to the stove, which uses colour codes (red, yellow and green) to alert you if reignition is necessary or too much firewood has been loaded. The stove's door is equipped with a door sensor that registers when new firewood is added.