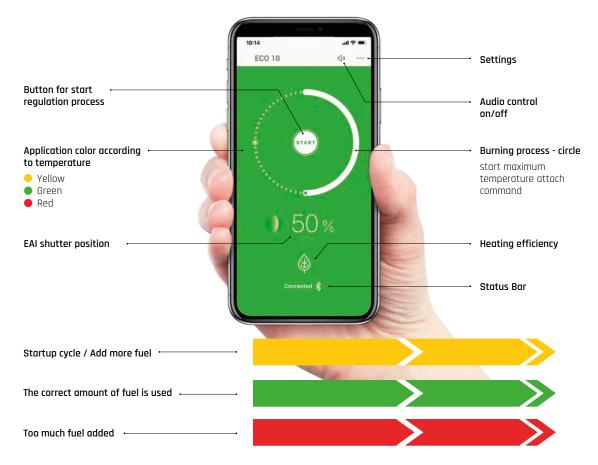

An indicator is attached to the stove, which uses colour codes (red, yellow and green) to alert you if reignition is necessary or too much firewood has been loaded. The stove's door is equipped with a door sensor that registers when new firewood is added.